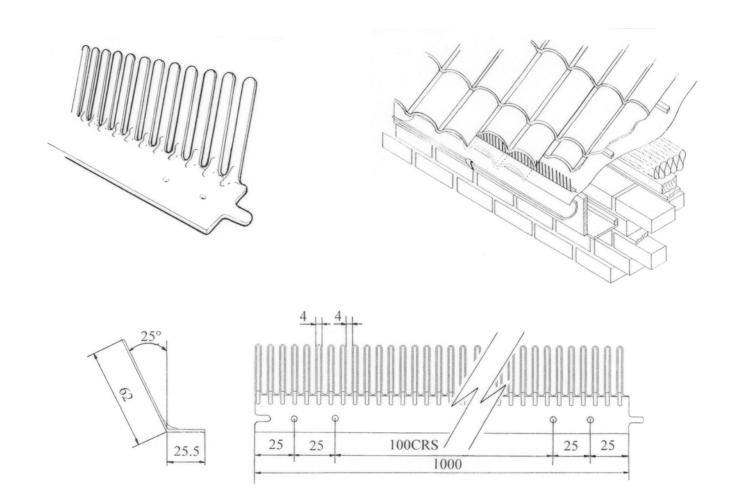

#### **Description:**

The G1275 Eaves Comb Filler is designed with flexible fingers that adjust to fill the gaps left when using profiled tiles preventing entry of birds and large insects beneath the tiles.

The use of the G1275 Eaves Comb Filler eliminates the need to make or buy expensive purpose made profiled fillers.

| COLOURS                  | Black                                      |
|--------------------------|--------------------------------------------|
| PACKING DETAILS          | 50 Meters<br>50x1 Meter lengths per<br>box |
| WEIGHT                   | 4g per box                                 |
| MATERIAL                 | Polyethylene                               |
| MANUFACTURING<br>PROCESS | Injection Moulded                          |

#### **Fitting Instructions:**

The G1275 Eaves Comb Filler (A) Should be nailed to the top of the fascia board through the fixing holes provided along the full length of the eaves and joined where necessary.