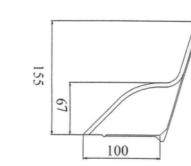

## CODE GW294

LEADED TRAYS ARE AVALIABLE IN EITHER :-

|               | CODE 4     | CODE 5      |  |
|---------------|------------|-------------|--|
| SHORT LEAD    | 75mm DROP  |             |  |
| STANDARD LEAD | 150mm DROP | 150 mm DROP |  |
| LONG LEAD     | 300mm DROP | 350mm DROP  |  |

| COLOURS                       | Black                                       |
|-------------------------------|---------------------------------------------|
| PACKING DETAILS               | Packed in 25's in cardboard box (unleaded). |
| WEIGHT                        | 4.9kg per box (unleaded)                    |
| MATERIAL                      | Polypropylene                               |
| MANUFACTURING<br>PROCESS      | Injection Moulded                           |
| SUITABLE FOR<br>CAVITY WIDTHS | 50mm to 100mm                               |
| BED SIZE                      | 102.5mm                                     |