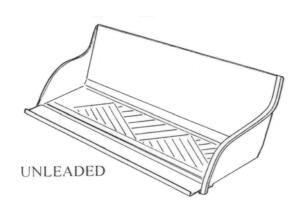

## **Description:**

The GW294 Refurbishment Horizontal Tray is designed to provide protection where a new horizontal roof abutment meets an existing wall. It can also be used where the original system has been found to have degraded or even left out of the wall construction.

Alternatively it can be used in new build horizontal situations or in conjunction with the GW295 Horizontal Tray. Integral stop ends and a hook feature remove the need to overlap the trays giving a total effective length of 450mm.

The tray has a unique front mortar clip that can be removed at any time once the mortar has set leaving a 25mm deep aperture into which the lead is inserted and secured with lead wedges.

A G950 Weep Vent or G951 Peep Weep must be used in each tray to drain away the collected water.