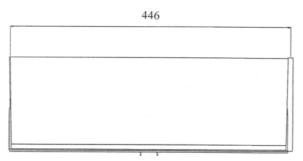

| COLOURS                       | Black                                       |
|-------------------------------|---------------------------------------------|
| PACKING DETAILS               | Packed in 25's in cardboard box (unleaded). |
| WEIGHT                        | 4.9kg per box (unleaded)                    |
| MATERIAL                      | Polypropylene                               |
| MANUFACTURING<br>PROCESS      | Injection Moulded                           |
| SUITABLE FOR<br>CAVITY WIDTHS | 50mm to 100mm                               |
| BED SIZE                      | 102.5mm                                     |

Alternatively it can be used in new build horizontal situations or in conjunction with the GW295 Horizontal Tray. Integral stop ends and a hook feature remove the need to overlap the trays giving a total effective length of 450mm.