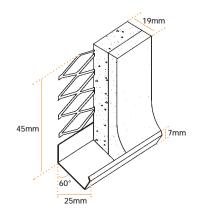

### **Render Stop Bead**

Used to obtain a neat, bell cast lower edge to external render finishes. This profile has excellent damage resistance qualities and gives good protection to masonry against run-off water. Available in Galvanised Steel for moderate to sheltered conditions and Stainless Steel for exposed conditions.

Stainless Steel products suffixed 'SS'.

Plaster depth – 16-19mm Flange width – 45mm Galvanized Steel to BSEN 10327-DX51D+Z275 Stainless Steel to BSEN 10088-2-1.4301