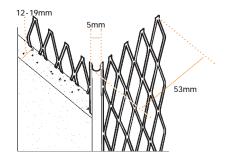

# Standard Angle Bead (53mm Flange)

Designed for two and three coat applications, Standard Angle Bead forms strong and accurate corners resistant to chipping and cracking. Available in Galvanised Steel for internal applications. Available in Stainless Steel for external use and high condensation and moisture areas.

Stainless steel products suffixed 'SS'.

Plaster depth – 12-19mm Flange width – 53mm Galvanized Steel BSEN 10327-DX51D+Z275 Stainless Steel to BSEN 10088-2-1.4301